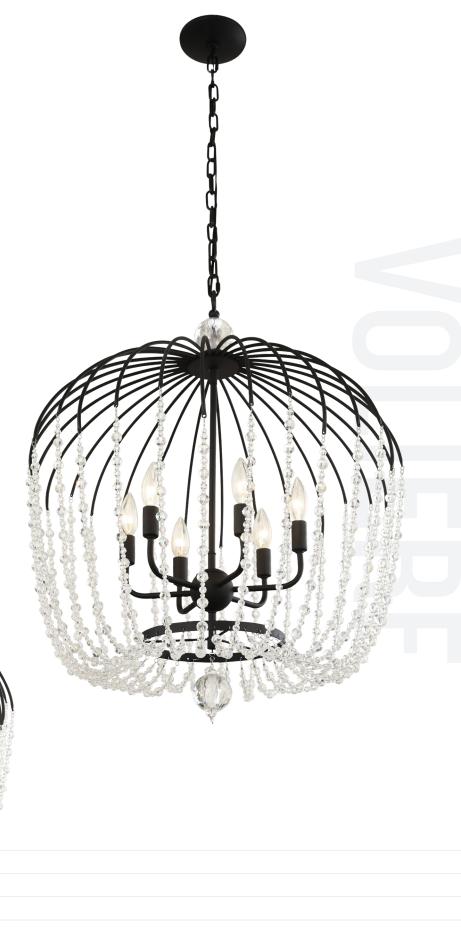

## 6 LIGHT TALL PENDANT

Product ID343P06MBItem NameVoliere 6-Lt Crystal Tall PendantFinishMatte BlackGlass/ShadePremium Quality Optic CrystalProduct Diameter24.5 in./62.23 cmProduct Height29.5 in./74.93 cmProduct Weight15 lbs./6.82 kgCanopy Diameter5.5 in./13.97 cmSocket Type 16 x 60W CandelabraDimmableYesListing120ListingCSA - Interior Dry LocationChain10 ft./3.04 m