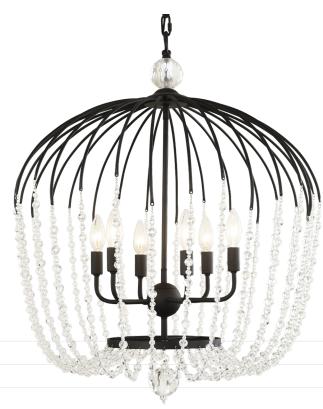

## 6 LIGHT TALL PENDANT

Product ID343P06MBItem NameVoliere 6-Lt Crystal Tall PendantFinishMatte BlackGlass/ShadePremium Quality Optic CrystalProduct Diameter24.5 in./62.23 cmProduct Height29.5 in./74.93 cmProduct Weight15 lbs./6.82 kgCanopy Diameter5.5 in./13.97 cmSocket Type 16 x 60W CandelabraDimmableYesListing120ListingCSA - Interior Dry LocationChain10 ft./3.04 m