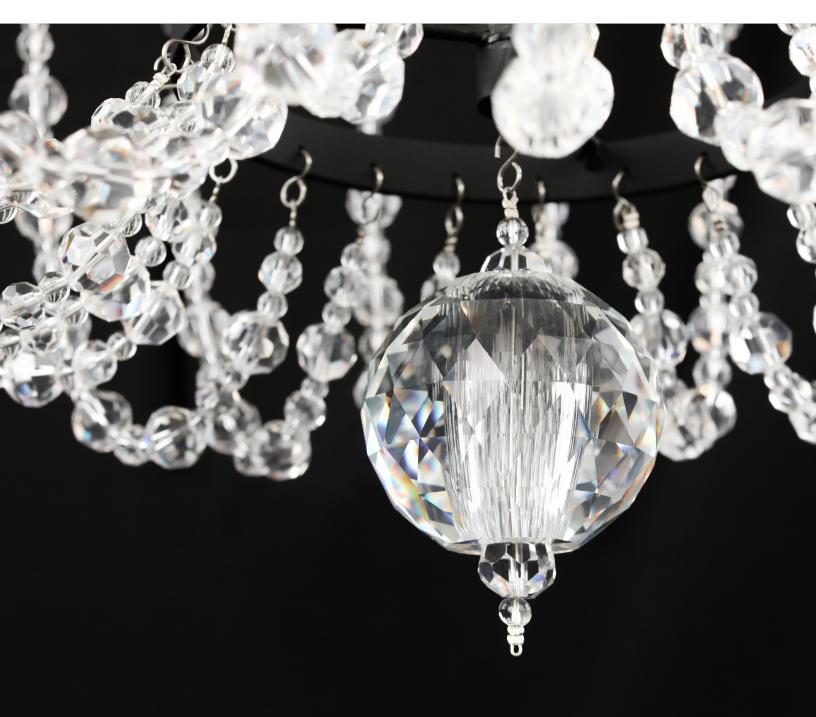

**phone** 702.792.6900 **fax** 866.258.0862 email info@varaluz.com web varaluz.com

**SELLING POINTS** : Hand forged recycled steel. Crystal drape completes the lines of the frame. Premium optic quality faceted crystal. Crystal accent at top and bottom to balance the frame.

**CLASSIFICATION** : Parasol frames meet their crystal crush in this new pendant collection. Umbrella frames, carnival rides and birdcages clearly present in the design. But Continuing the frame lines with crystal is an unusal twist. Glam, coastal and cottage all coalesce together into one pretty, shimmery and airy pendant.